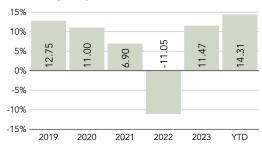

# Fidelity Global Balanced Portfolio<sup>2</sup>

#### PERFORMANCE (SERIES B) AS AT SEPTEMBER 30, 2024 Standard period returns FUND 1 month 2.16 3 month 4.16 6 month 5.93 1 year 22.29 3 year 5.22 5 year 6.74 10 year 6.44 15 year 6.96 Since inception 5.11

## Growth of \$10,000 since inception<sup>1</sup>



#### Calendar year performance



#### Risk classification

|     | •                |        |                   |      |
|-----|------------------|--------|-------------------|------|
| LOW | LOW TO<br>MEDIUM | MEDIUM | MEDIUM<br>TO HIGH | HIGH |

A fund's volatility is determined using a statistical measure called "standard deviation. Standard deviation is a statistical measure of how much a return varies over an extended period of time. The more variable the returns, the larger the standard deviation. Investors may examine historical standard deviation in conjunction with historical returns to decide whether an investment's volatility would have been acceptable given the returns it would have produced. A higher standard deviation indicates a wider dispersion of past returns and thus greater historical volatility. Sta