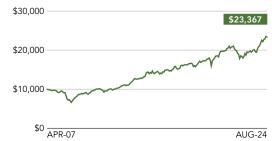

## Growth of \$10,000 since inception<sup>1</sup>

<sup>1</sup> The compound growth calculations shown is used to illustrate the effects of the compound growth rate and is not intended to reflect future values of the fund or returns on investment in any fund. ■ 2 Fidelity Tactical Strategies Fund was merged into Fidelity Global Balanced Portfolio on September 6, 2024