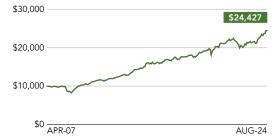

# Fidelity Income Portfolio

Series F for fee based accounts<sup>1</sup>

## PERFORMANCE (SERIES F)

#### AS AT SEPTEMBER 30, 2024

#### Standard period returns

|                 | FUND  |
|-----------------|-------|
| 1 month         | 1.99  |
| 3 month         | 4.99  |
| 6 month         | 5.98  |
| 1 year          | 17.90 |
| 3 year          | 4.50  |
| 5 year          | 5.44  |
| 10 year         | 5.48  |
| 15 year         | 6.22  |
| Since inception | 5.37  |
|                 |       |

## Growth of \$10,000 since inception<sup>2</sup>



## Calendar year performance



# Risk classification



A fund's volatility is determined using a statistical measure called \*standard deviation. Standard deviation is a statistical measure of how much a return varies over an extended period of time. The more variable the returns, the larger the standard deviation. Investors may examine historical standard deviation in conjunction with historical returns to decide whether an investment's volatility would have been acceptable given the returns it would have produced. A higher standard deviation indicates a wider dispersion of past returns and thus greater historical volatility. Standard deviation does not indicate how an investment actually performed, but it does indicate the volatility of its returns over time. Standard deviation is an