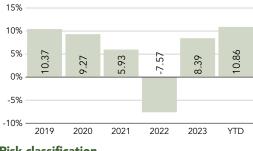

# Fidelity Income Portfolio

Series F for fee based accounts<sup>1</sup>

## PERFORMANCE (SERIES F)

#### AS AT SEPTEMBER 30, 2024

#### Standard period returns

|                 | FUND  |
|-----------------|-------|
| 1 month         | 1.99  |
| 3 month         | 4.99  |
| 6 month         | 5.98  |
| 1 year          | 17.90 |
| 3 year          | 4.50  |
| 5 year          | 5.44  |
| 10 year         | 5.48  |
| 15 year         | 6.22  |
| Since inception | 5.37  |
|                 |       |

## Growth of \$10,000 since inception<sup>2</sup>



## Calendar year performance



# Risk classification



A fund's volatility is determined using a statistical measure called \*standard deviation. Standard deviation is a statistical measure of how much a return varies over an extended period of time. The more variable the returns, the larger the standard deviation. Investors may examine historical standard deviation in conjunction with historical returns to decide whether an investment's volatility would have been acceptable given the returns it would have produced. A higher standard deviation indicates a wider dispersion of past returns and thus greater historical volatility. Standard deviation does not indicate how an investment actually performed, but it does indicate the volatility of its returns over time. Standard deviation is annualized. The returns used for t