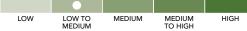

# Risk classification

A fund's volatility is determined using a statistical measure called \*standard deviation. Standard deviation is a statistical measure of how much a return varies over an extended period of time. The more variable the returns, the larger the standard deviation. Investors may examine historical standard deviation in conjunction with historical returns to decide whether an investment's volatility would have been acceptable given the returns it would have produced. A higher standard deviation indicates a wider dispersion of past returns and thus greater historical volatility. Standard deviation does not indicate how an investment actually performed, but it does indicate the volatility of its returns over time. Standard deviation is annualized. The returns used for this calculation are not load-adjusted. Standard deviation does not predict the future volatility of a fund.

The investment risk level indicated is required to be determined in accordance with the Canadian Securities Administrators standardized risk classification methodology, which is based on the historical volatility of a fund, as measured by the ten-year annualized standard deviation of the returns of the fund. Standard deviation is used to quantify the historical dispersion of returns around the average returns over a recent ten-year period.