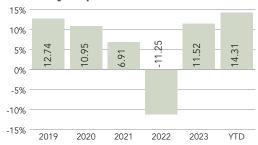

# Fidelity Global Balanced Class Portfolio\*

#### PERFORMANCE (CLASS B) AS AT SEPTEMBER 30, 2024 Standard period returns FUND 1 month 2.15 3 month 4.15 5.92 6 month 1 year 22.28 3 year 5.15 5 year 6.68 10 year 6.41 6.91 15 year Since inception 5.05

### Growth of \$10,000 since inception<sup>1</sup>



#### Calendar year performance



#### Risk classification

| LOW | LOW TO<br>MEDIUM | MEDIUM | MEDIUM<br>TO HIGH | HIGH |
|-----|------------------|--------|-------------------|------|

A fund's volatility is determined using a statistical measure called "standard deviation." Standard deviation is a statistical measure of how much a return varies over an extended period of time. The more variable the returns, the larger the standard deviation. Investors may examine historical standard deviation in conjunction with historical returns to decide whether an investment's volatility would have been acceptable given the returns it would have produced. A higher standard deviation indicates a wider dispersion of past returns and thus greater historical volatility. Standard deviation does not indicate how an investment actually p