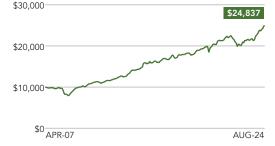

#### Growth of \$10,000 since inception<sup>2</sup>

### **Fund facts**

**Portfolio managers** David Wolf David Tulk

Inception date April 18, 2007

NAV – Class F \$21.69 (as at September 30, 2024)

Aggregate assets (all series) \$2.967 billion (as at August 31, 2024)