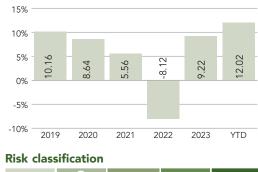

#### Calendar year performance

A fund's volatility is determined using a statistical measure called "standard deviation." Standard deviation is a statistical measure of how much a return varies over an extended period of time. The more variable the returns, the larger the standard deviation. Investors may examine historical standard deviation in conjunction with historical returns to decide whether an investment's volatility would have been acceptable given the returns it would have produced. A higher standard deviation indicates a wider dispersion of past returns and thus greater historical volatility. Standard deviation does not indicate how an investment actually performed, but it does indicate the volatility of its returns over time. Standard deviation is annualized. The returns used for this calculation are not load-adjusted. Standard deviation does not predict the future volatility of a fund. The investment risk level indicated is required to be determined in accordance with the Canadian Securities Administrators standardized risk classification methodology, which is based on the historical volatility of a fund, as measured by the ten-year annualized standard deviation of the returns of the fund. Standard deviation is used to quantify the historical dispersion of returns around the average returns over a recent ten-year period.