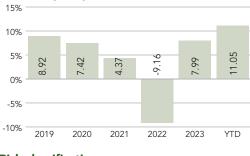

#### FIDELITY MANAGED PORTFOLIOS

# Fidelity Global Income Class Portfolio\*

## PERFORMANCE (CLASS B)

#### AS AT SEPTEMBER 30, 2024

#### Standard period returns

| (%)             | FUND  |
|-----------------|-------|
| 1 month         | 1.89  |
| 3 month         | 4.56  |
| 6 month         | 5.47  |
| 1 year          | 17.62 |
| 3 year          | 3.61  |
| 5 year          | 4.41  |
| 10 year         | 4.67  |
| 15 year         | 5.36  |
| Since inception | 4.31  |

#### Growth of \$10,000 since inception<sup>1</sup>



#### Calendar year performance



#### **Risk classification**



A fund's volatility is determined using a statistical measure called "standard deviation." Standard deviation is a statistical measure of how much a return varies over an extended period of time. The more variable the returns, the larger the standard deviation. Investors may examine historical standard deviation in conjunction with historical returns to decide whether an investment's volatility would have been acceptable given the returns it would have produced. A higher standard deviation indicates a wider dispersion of past returns and thus greater historical volatility. Standard deviation does not indicate how an investment actually performed, but it does indicate the volatility of its returns over time. Standard deviation is annualized. The returns use