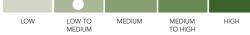

#### **Risk classification**

A fund's volatility is determined using a statistical measure called "standard deviation." Standard deviation is a statistical measure of how much a return varies over an extended period of time. The more variable the returns, the larger the standard deviation. Investors may examine historical standard deviation in conjunction with historical returns to decide whether an investment's volatility would have been acceptable given the returns it would have produced. A higher standard deviation indicates a wider dispersion of past returns and thus greater historical volatility. Standard deviation does not indicate how an investment actually performed, but it does indicate the volatility of its returns over time. Standard deviation is annualized. The returns used for this calculation are not load-adjusted. Standard deviation does not predict the future volatility of a fund. The investment risk level indicated is required to be determined in accordance with the Canadin Securities Administrators standardized risk classification methodology, which is based on the historical volatility of a fund, as measured by the ten-year annualized standard deviation of the returns of the fund. Standard deviation is used to quantify the historical dispersion of returns around the average returns over a recent ten-year period.