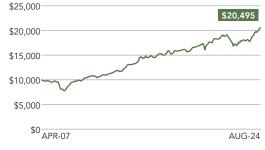

#### Growth of \$10,000 since inception<sup>1</sup>

### Fund facts

**Portfolio managers** David Wolf David Tulk

Inception date April 18, 2007

NAV – Class B \$19.57 (as at September 30, 2024)

Aggregate assets (all series) \$2.967 billion (as at August 31, 2024)

Management expense ratio – Class B

2.11%, as at May 31, 2024

\*The Portfolio is closed to new purchases and switches for registered plans, except for existing systematic transactions. You may not purchase securities of this Portfolio within a registered plan. You may purchase securities of Fidelity Global Income Portfolio instead. **1** The compound growth calculations shown is used to illustrate the effects of the compound growth rate and is not intended to reflect future values of the fund or returns on investment in any fund.